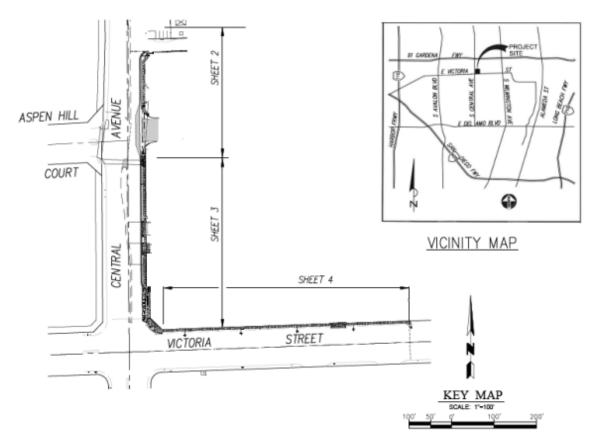

A map showing the frontages where improvements will occur is shown here:

Please advise if you have any additional concerns regarding this matter. Best regards,

Leonardo Beard, CMCA®, AMS®